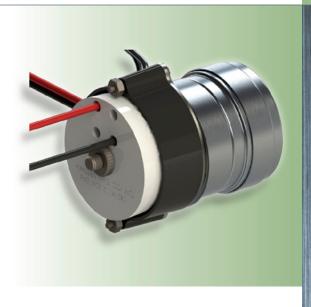

# **Motorized Slip Rings**

#### **STANDARD FEATURES:**

- This patented assembly-a synchron exclusive-combines rotating motion and electrical power in a single, compact 2-wire unit
- AC or DC Voltage
- Voltages from 12V to 240V available
- Standard speed available 0.8 12.0
- · Available with clockwise or counterclockwise shaft rotation
- Slip ring assembly has special double brush and dual contact to assure continuous transmission of electrical power
- Two-way protective clutch available 6 RPM or slower
- AC or DC voltage can be applied to the slip ring portion of the assembly