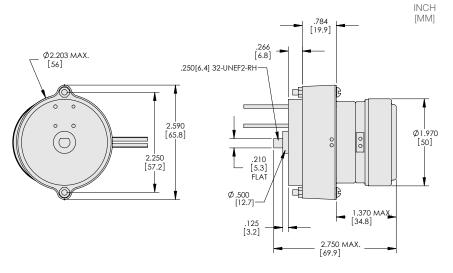

#### **STANDARD FEATURES:**

- This patented assembly-a synchron exclusive-combines rotating motion and electrical power in a single, compact 2-wire unit
- AC or DC Voltage
- Voltages from 12V to 240V available
- Standard speed available 0.8 12.0
- · Available with clockwise or counterclockwise shaft rotation
- Slip ring assembly has special double brush and dual contact to assure continuous transmission of electrical power
- Two-way protective clutch available 6 RPM or slower
- AC or DC voltage can be applied to the slip ring portion of the assembly